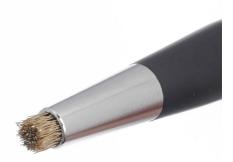

## **Specification**

for cleaning, polishing, grinding for rust removal, scratching and deburring synthetic body with steel tip bristles made of brass brush Ø 4 mm

length 120 mm weight 10 g

## **Application and technology**

Brass eraser serve the user as a practical helper for cleaning, grinding, scratching and deburring. Especially inaccessible areas can be easily cleaned and derust.

We recommend to try the brass wire eraser in an invisible area. The eraser consists of a writing sleeve, in which a replaceable brass or steel brush (mine) is located. The integrated turning mechanism allows infinitely variable length variation of the mine. If a mine is used up, it is simply exchanged for a replacement mine.