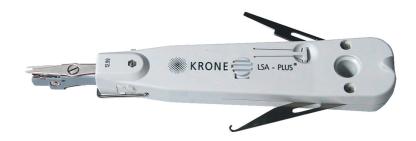

## LSA-Plus insertion tool KRONE tool

Item no. 2-701

for UTP and STP cable conductor Ø 0.4 to 0.8 mm

## **Specification**

for soldering, screwing and stripping-free connecting the wires press in and cut off in one operation material synthetic body

length 185 mm weight 62 g

## Application and technology

Original KRONE LSA-Plus termination tool for non-soldering, non-screwing and non-stripping connection of the wires and at the same time cutting off the remaining lengths, on strips or boxes. For laying data cables on data outlets or patch panels.

Application tool for all data, information and telecommunication cabling, applicable for all LSA-PLUS® series as well as RJ45 sockets and highband, for connecting conductor diameters (0.35-0.9mm) and core diameters (0.7-2.6mm).