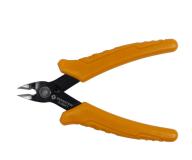

### mini side cutters

## full flush for soft wire up to Ø 1.0 mm 18 AWG

Item No. 3-0641

Full Flush (without side face, cut completely flush)

## **Specification**

cutting capacity soft/medium/hard/piano Ø in mm: 1.0/0/0/0 head width 10 mm blade length 10 mm material tool steel (HRC 56-58) surface burnished 1-component plastic handle non-slip