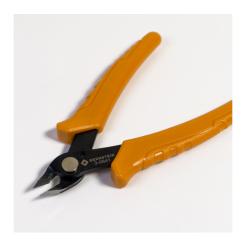

## **Specification**

cutting capacity soft/medium/hard/piano Ø in mm: 1.0/0/0/0 head width 10 mm blade length 10 mm material tool steel (HRC 56-58) surface burnished 1-component plastic handle non-slip

length 135 mm weight 70 g