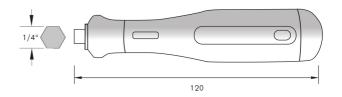

## Specification

ergonomically shaped non-slip blade Ø 10.0 mm socket SW 6,35 mm (1/4 inch) material high-quality tool steel

length 120 mm weight 58 g

## Application and technology

The bit magnetic holder handle has a 1/4 inch hexagon socket and can be used with all common hexagonal 1/4 inch bits. It is particularly suitable as a holder for our torque adapters. As an ergonomically shaped multi-component handle made of non-slip plastic, it lies well in the hand and has a practical hanging hole for your workbench.