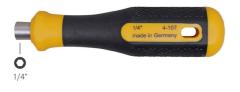

## screwdriver handle with 1/4 inch magnetic bit holder

4-107

Item No.

2-component handle

## Specification

ergonomically shaped non-slip blade Ø 10.0 mm socket SW 6,35 mm (1/4 inch) material high-quality tool steel

length 120 mm weight 58 g

## Application and technology

The bit magnetic holder handle has a 1/4 inch hexagon socket and can be used with all common hexagonal 1/4 inch bits. It is particularly suitable as a holder for our torque adapters. As an ergonomically shaped multi-component handle made of non-slip plastic, it lies well in the hand and has a practical hanging hole for your workbench.