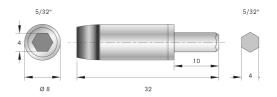

## Specification

Accurate and accurate for 20,000 clicks Preset torque, tolerance +/-10% Adapter Ø 8 mm, length 22 mm (without shank) In combination with power-tool max. speed 100 rpm. Drive hex shank 4.0 mm, magnet bit holder 4.0 mm Material stainless steel and high-quality tool steel Extension made of aluminum with 4 mm bit holder ESD-handle (10^6 to 10^9 ohm) In plastic case with foam insert Measures 175 x 160 x 45 mm Weight 410 g