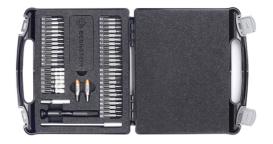

## bit set with torque adapter 47 pcs 0.1 + 0.2 Nm for 4 mm bits

Item No.

4-970-A

Content: see parts list

Bit set with torque adapter consists of: 4-971 torque adapter 0.1Nm for 4 mm bits 4-972 torque adapter 0.2Nm for 4 mm bits 6-340-3 C4 Bit set 42 pcs, consists of: Slot 1.0-1.5-2.0-2.5-3.0 Cross-recess PH000-PH00-PH0-PH1 Torx T3-T4-T5-T6-T7-T8-T9-T10-T15 Hex 0.9-1.3-1.5-2.0-2.5-3.0 Wrench 2.5-3.0-3.5-4.0-4.5-5.0 Triangle 1.6-2.0-2.2-2.3, Square S0-S1 Pentalobe P2-P5-P6, SIM-Eject, Tri-Point 0-1 6-340-2 bit extension for 4 mm (5/32 inch) hex bits 6-340-1 ESD bit holder dissipative for 4 mm (5/32 inch) hex bits 4-564 bit Adapter 1/4 to 4 mm bits, length 42.5 mm