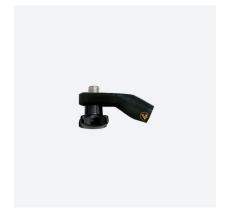

## ESD angle adapter SPANNFIX for screwing on M12 × 1.5, dissipative

Art.-No. 9-255-ESD

**Description** ESD angle adapter SPANNFIX for screwing on M12 × 1.5, dissipative

## **Features**

for precision ball joint rotatable 360° steplessly lockable quick release

Quality product 100% Made in Germany

to extend the turning circle of the ball, can be screwed onto all ball joint holders

with smooth adjusting screw for quick tightening and loosening

in combination with the board holder 9-253-ESD

suitable for 9-251-ESD

cast aluminum with black ESD powder coating, dissipative 10^7 - 10^8 ohm

weight 95 g