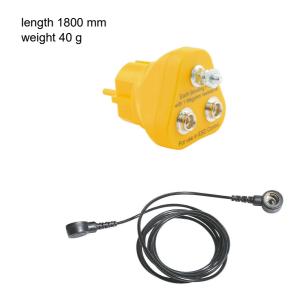

#### **Specification**

cable with 1 megaohm safety resistance with 2 press buttons 10/10 mm

Plug with 1 x screw connection M5 for 4 mm eyelet and 2x 10 mm push buttons 2 x 1 MOhm safety resistor as earthing connection point

#### Consists of:

9-343-1 ESD grounding cable 1 MOhm, 1800 mm 2 press-studs 10/10 mm 9-359-2 plug in for grounding