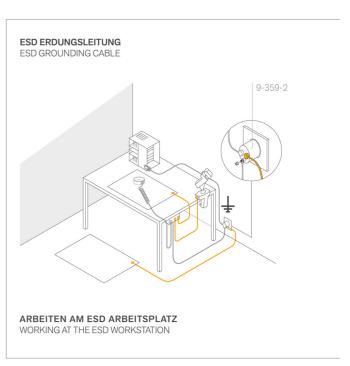

### Application and technology

For connection between table and floor coverings and for connection to an earth potential.

#### Consists of:

9-343-1 ESD grounding cable 1 MOhm, 1800 mm 2 press-studs 10/10 mm 9-359-2 plug in for grounding