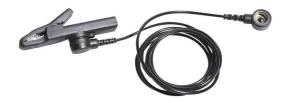

## 1.8 m, 2 press buttons 10 mm + crocodile clip

Item No. 9-343

for mobile or temporary use

#### **Specification**

Banana plug socket with press button 10 mm cable with 1 megaohm safety resistance with 2 press buttons 10/10 mm
Crocodile clip for grounding with clamp connection Plastic body insulating above 10^10 Ohm

Color black length 1800 mm weight 40 g

#### Consists of:

9-343-1 ESD grounding cable 1 MOhm, 1800 mm 2 press-studs 10/10 mm 9-353 Crocodile clip, insulated banana plug with 10 mm push button