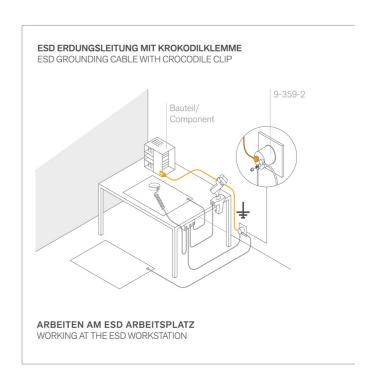

### Application and technology

For connection between table and floor coverings and for connection to an earth potential. Ideal solution for mobile work or temporary use at the ESD workplace.