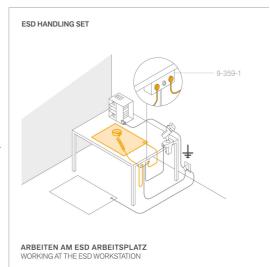

## Application and technology

Wrist grounding, as a safe method to derive electrostatic charge from people, consists of an adjustable wrist strap with woven silver-plated plastic fibers (close skin contact necessary) and a spiral cable, which connects the wristband with the earthing point via press buttons, electrically dissipative. The coiled cable has a safety resistance of 1 MOhm on each connection side and is approved for workplaces with a rated voltage up to 250 VAC. To ensure adequate insulation, the bracelet may only be stored in a dry place. Washing instructions for the bracelet: machine wash up to 30 ° C with soft washing powder, drying at low temperature (warm not hot), do not bleach. Avoid contact with acidic / alkaline solvents. ESD protection is retained for about 30 washing process.