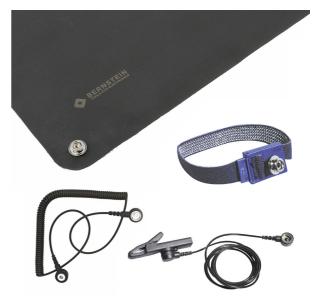

## ESD handling set 5 pcs mat (500x400x0,5) bracelet 2 cable clamp

Item No. 9-354

Content: see parts list

## **Specification**

Content: see parts list

foldable workplace pad 500 x 400 x 0.5 mm

black, dissipative 10<sup>8</sup> ohm (surface resistance to DIN IEC 61340-4-1)

mat with 2x 10 mm press buttons

adjustable elastic wristband with woven in silver-plated synthetic fibres, allergy-free.

Meets the safety requirements for wrist grounding according to BGFE.

spiral cable 2.4 m highly elastic

earthing cable 1.5 m with 2 press buttons

for connection to a grounding plug

weight 160 g

ESD handling set consists of:

9-354-100 ESD table mat 500x400x0.5 mm

9-342-1 ESD contact bracelet blue

9-342-2 ESD spiral cord for bracelet 70 - 200 cm black

9-343-1 ESD grounding cable 1 MOhms, 1800 mm 2 press-studs 10/10 mm

9-353 ESD crocodile clip